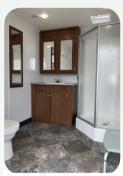

## **FEATURES**

- Hepa Filter
- Poreless Surfaces
- 3 Showers
- Hand-rails for easy access
- Cold/Hot Water
- WIFI (if requested)
- Windows
- Security Lights
- 3 Adjustable Leg Stools
- 4 Ceiling Lights is each
- back unit
- Wall outlets