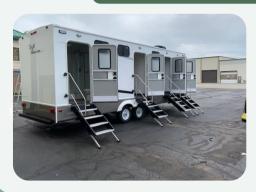

## **3 STALL HONEY WAGON**

- 300 Gal Black/Gray
- Extra Large Space Inside
- Propane heat
- AC & Heat
- A custom 300-gallon fresh water tank

**DIMENSIONS** 

- Length: 29 Feet
- Height: 12ft 5"
- Width: 96"
- Weight: 15000 Lbs