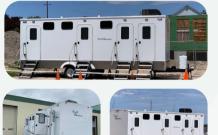

## **3 STALL HONEY WAGON**

## **AMENITIES**

- **△** 50AMPS
- (<del>†)</del> 250V
- 300 Gallon Fresh Water / 300 Gallon Black Tank
- Water Heater (50 Gallon)