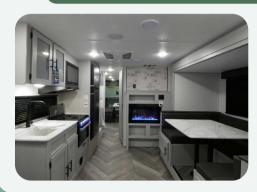

## **FEATURES**

- Cold & Hot Water
- Work Stations
- Cabinets
- Private Restroom / Changing Room 1,500 lb
- Wifi per request (extra charge)
- Multiple power outlets
- Awing
- Fireplace

- Kitchen with Microwave,
- Stove,Fridge, etc
- Patio Deck (Extra workspace)

- AC / Heat 15,000 BTU A/C IPO
- Standard 13.500 BTU
- Windows

- Racking Motion Locks
- Handicap accessible
- 6 X Stow N Go Storage
- Containers (14 CuFt)
- Can adapt to fit any production/event needs

**DIMENSIONS** 