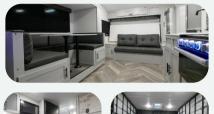

## **FEATURES**

- Cold & Hot Water
- Work Stations
- Cabinets
- Private Restroom / Changing Room 1,500 lb
- Wifi per request (extra charge)
- Multiple power outlets
- Awing
- Fireplace

- Kitchen with Microwave,
- Stove,Fridge, etc
- Patio Deck (Extra workspace)

- AC / Heat 15,000 BTU A/C IPO
- Standard 13.500 BTU
- Windows

- Racking Motion Locks
- Handicap accessible
- 6 X Stow N Go Storage
- Containers (14 CuFt)
- Can adapt to fit any production/event needs

**DIMENSIONS** 