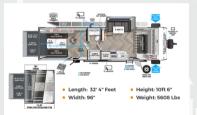

- AC / Heat 15,000 BTU A/C IPO
- Standard 13.500 BTU
- Windows

- Racking Motion Locks
- Handicap accessible
- 6 X Stow N Go Storage
- Containers (14 CuFt)
- Can adapt to fit any production/event needs

**DIMENSIONS** 