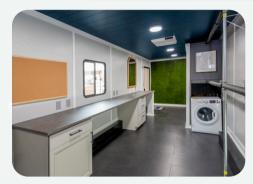

## **FEATURES**

- 2 HMU Stations
- Racking Space
- Washer / Dryer
- Cold & Hot Water
- Work Stations
- Cabinets
- Private Restroom / Changing Room
- Over 35 Feet of Custom
  Wifi per request (extra charge)
  - Multiple power outlets
  - Custom Lighting
  - Refrigerator / Microwave per request
  - Hot towel warmer
  - AC / Heat