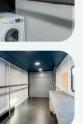

## **FEATURES**

- 2 HMU Stations
- Racking Space
- Washer / Dryer
- Cold & Hot Water
- Work Stations
- Cabinets
- Private Restroom / Changing Room
- Over 35 Feet of Custom
  Wifi per request (extra charge)
  - Multiple power outlets
  - Custom Lighting
  - Refrigerator / Microwave per request
  - Hot towel warmer
  - AC / Heat