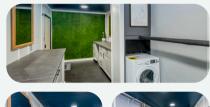

## **FEATURES**

- 2 HMU Stations
- Racking Space
- Washer / Dryer
- Cold & Hot Water
- Work Stations
- Cabinets
- Private Restroom / Changing Room
- Over 35 Feet of Custom
  Wifi per request (extra charge)
  - Multiple power outlets
  - Custom Lighting
  - Refrigerator / Microwave per request
  - Hot towel warmer
  - AC / Heat